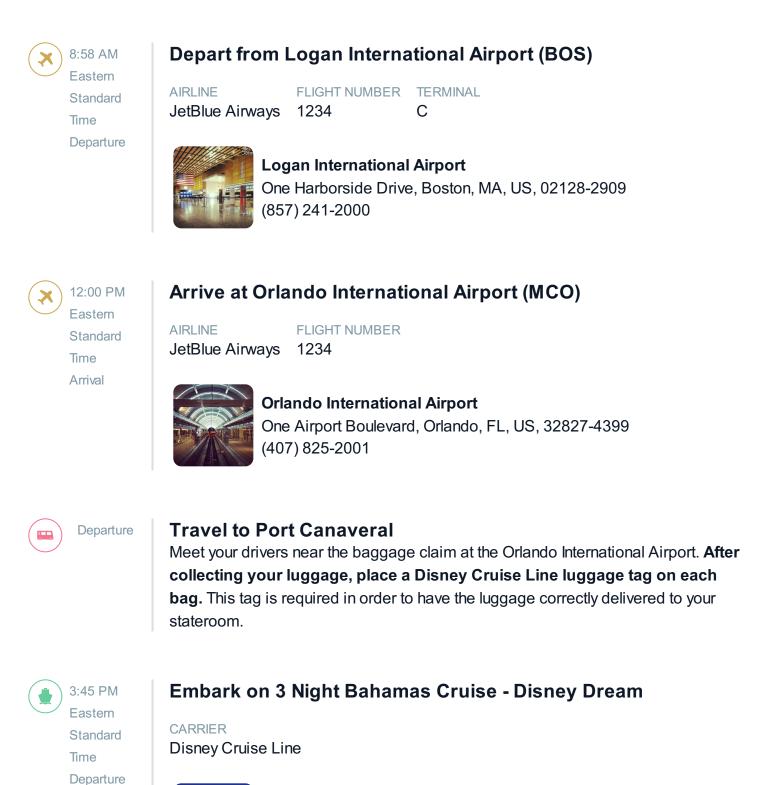

# TRIP SUMMARY

| Page | 2 | of | 13 |
|------|---|----|----|
|------|---|----|----|

|          | Arrival - August 12                                                                         |
|----------|---------------------------------------------------------------------------------------------|
| 8:58 AM  | Depart from Logan International Airport (BOS) - Logan International Airport                 |
| 12:00 PM | Arrive at Orlando International Airport (MCO) - Orlando International Airport               |
|          | Travel to Port Canaveral                                                                    |
| 3:45 PM  | Embark on 3 Night Bahamas Cruise - Disney Dream - Orlando                                   |
|          | Nassau, Bahamas - August 13                                                                 |
| 9:30 AM  | Arrive at Nassau - Nassau                                                                   |
| 5:15 PM  | Depart from Nassau - Nassau                                                                 |
|          | Castaway Cay - August 14                                                                    |
| 8:30 AM  | Arrive at Castaway Cay - Castaway Cay                                                       |
| 4:45 PM  | Depart Castaway Cay - Castaway Cay                                                          |
|          | Dopart Oublandy Ody Cublandy Ody                                                            |
|          | Magic Kingdom® Park - August 15                                                             |
| 7:30 AM  | Disembark at Orlando - Orlando                                                              |
| 8:00 AM  | Travel to Disney's BoardWalk Villas - Disney's BoardWalk Villas                             |
|          | Travel to Magic Kingdom® Park - Magic Kingdom® Park                                         |
| 10:40 AM | FastPass+ Reservation - Splash Mountain®                                                    |
| 11:10 AM | Pirates League Reservation - The Pirates League                                             |
| 11:45 AM | Pirates League Reservation - The Pirates League                                             |
| 2:05 PM  | Bibbidi Bobbidi Boutique Reservation - Bibbidi Bobbidi Boutique - Magic Kingdom® Park       |
| 4:00 PM  | Dinner Reservation - Be Our Guest Restaurant                                                |
| 5:15 PM  | FastPass+ Reservation - Seven Dwarfs Mine Train                                             |
| 6:15 PM  | FastPass+ Reservation - Pirates of the Caribbean®                                           |
|          | Disney's Hollywood Studios® - August 16                                                     |
|          | Travel to Disney's Hollywood Studios $^{ m I\!R}$ - Disney's Hollywood Studios $^{ m I\!R}$ |
| 10:55 AM | FastPass+ Reservation - Toy Story Midway Mania!                                             |
| 12:15 PM | Lunch Reservation - Disney Jr. Play 'n Dine - Hollywood & Vine                              |
| 1:30 PM  | FastPass+ Reservation - Star Tours® – The Adventures Continue                               |
| 3:00 PM  | FastPass+ Reservation - For the First Time in Forever: A Frozen Sing-Along Celebration      |

## Depart from Orlando International Airport (MCO)

Eastern Standard Time Departure

3:35 PM

AIRLINE FLIGHT NUMBER JetBlue Airways 5678

Orlando International Airport One Airport Boulevard, Orlando, FL, US, 32827-4399 (407) 825-2001

## Arrive at Logan International Airport (BOS)

AIRLINE FLIGHT NUMBER TERMINAL JetBlue Airways 5678 C

#### Logan International Airport

One Harborside Drive, Boston, MA, US, 02128-2909 (857) 241-2000